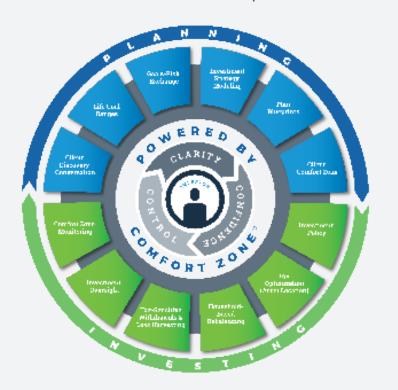

### GDX360 + Comfort Zone

Wealthcare's proprietary "Goals-Driven Experience" GDX360® platform brings financial planning, investment strategies, operations, compliance, and goals-driven advice into one comprehensive offering. GDX360 provides an industry leading fiduciary process for advisors and enables you to deliver a consistent and repeatable client experience.

Our patented Comfort Zone® powers an interactive planning experience with step-by-step tools that help clients see how their financial decisions connect to their goals and facilitates clients playing an active role in their financial journey. Together, GDX360 and Comfort Zone enable you to develop stronger relationships, maximizing client loyalty.