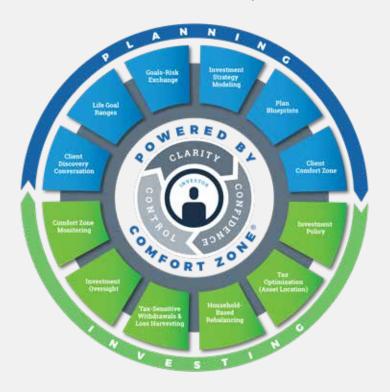

## GDX360 + Comfort Zone

Wealthcare's proprietary "Goals-Driven Experience" GDX360® platform brings financial planning, investment strategies, operations, compliance, and goals-driven advice into one comprehensive offering. GDX360 provides an industry leading fiduciary process for advisors and enables you to deliver a consistent and repeatable client experience.

Our patented Comfort Zone® powers an interactive planning experience with step-by-step tools that help clients see how their financial decisions connect to their goals and facilitates clients playing an active role in their financial journey. Together, GDX360 and Comfort Zone enable you to develop stronger relationships, maximizing client loyalty.