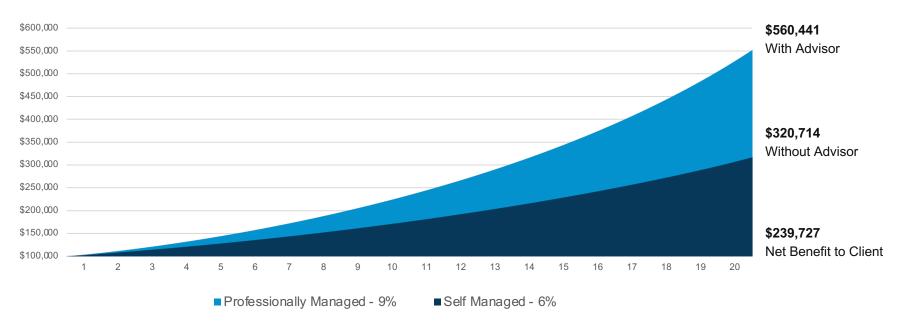

### **Wealth Creation**

# Professionally managed 401k's outperform self-directed 401k's 3% annually, net of fees

Based on an Aon-Hewitt Study

Please keep confidential.